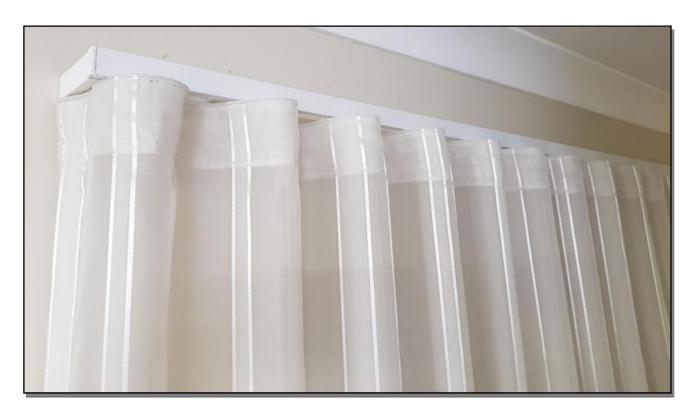

## **SERIES 74 VENICE**

New innovative, stylish European C-Section tracking this reinvented new track uses the "Easy Clip" and face fix brackets with cover plates to give a clean finish. Not only does the modern design set a new benchmark for stylish elegance, it is versatile and strong, suitable for conventional and S-Wave curtains in both domestic and commercial applications.

- Suits BOTH S-Wave and Conventional curtains
- Available in white, black, linished silver, linished champagne
- Hand or cord operated, one way draw or centre close
- Can be face or top fitted, bracket covers included
- Can be bent at a 150m radius, hand and cord tracks
- Available in 6 meter lengths.