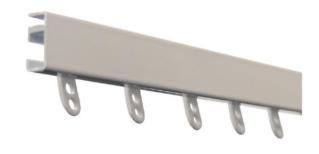

## **SERIES 74 VENICE**

New innovative, stylish European C-Section tracking this reinvented new track uses the "Easy Clip" and face fix brackets with cover plates to give a clean finish. Not only does the modern design set a new benchmark for stylish elegance, it is versatile and strong, suitable for conventional and S-Wave curtains in both domestic and commercial applications.

- Suits BOTH S-Wave and Conventional curtains
- Available in white, black, linished silver, linished champagne
- Hand or cord operated, one way draw or centre close
- Can be face or top fitted, bracket covers included
- Can be bent at a 150m radius, hand and cord tracks
- Available in 6 meter lengths.