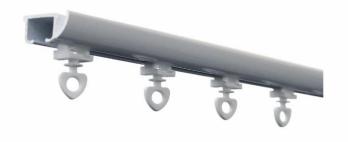

## **SERIES 58 SLIMLINE**

The Series 58 Slimline is both stylish and discrete, an excellent curtain tracking solution for both domestic and commercial settings. This track has a slim and elegant profile and is designed to handle light to medium weight curtains.

- Commercial and domestic usage
- Suits both S-Wave and conventional curtains
- Underslung track
- Comes in white, platinum and black
- Hand or cord operated, one way or centre close
- Can be face fit (bracket cover included)
- or Top fixed (bracket cover included)
- Can be bent at a 100mm radius, not available for corded tracks
- Available in 6 meter lengths joiner optional