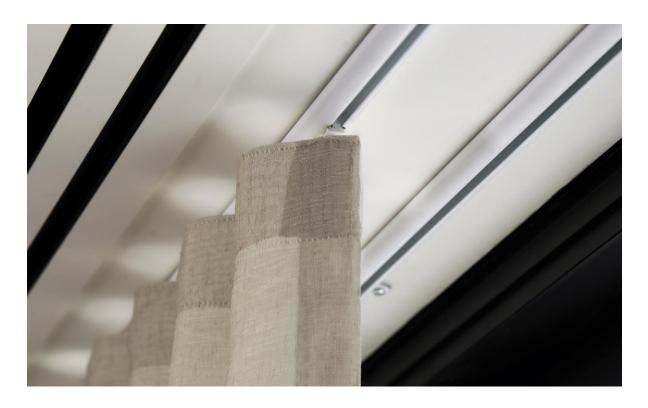

## **SERIES 58 SLIMLINE**

The Series 58 Slimline is both stylish and discrete, an excellent curtain tracking solution for both domestic and commercial settings. This track has a slim and elegant profile and is designed to handle light to medium weight curtains.

- Commercial and domestic usage
- Suits both S-Wave and conventional curtains
- Underslung track
- Comes in white, platinum and black
- Hand or cord operated, one way or centre close
- Can be face fit (bracket cover included)
- or Top fixed (bracket cover included)
- Can be bent at a 100mm radius, not available for corded tracks
- Available in 6 meter lengths joiner optional